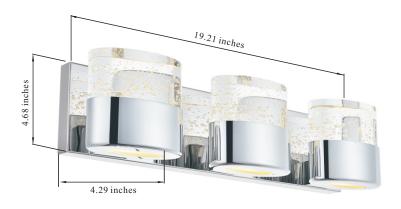

#### Dimensions

| Back plate Size(in) | L19.2"W4.68"H0.78" |
|---------------------|--------------------|
| Chain/Rod Length    | N/A                |
| Width               | 19.2"              |
| Height              | 4.68"              |
| Extension           | 4.29"              |
| Maximum Height      | N/A                |
|                     |                    |